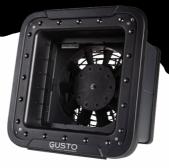

#### **INCLUDES**

**DRS Pro unit** 

White grill

Switch panel

1 x Filter

### FILTER SPECIFICATIONS

- Custom-designed, high-efficiency filter.
- Rigid automotive grade plastic frame with bonded Polyurethane seals.
- Easy installation and serviceability
- Washable filter Gusto Blower unit is perfect for this
- Pull-tabs for easy manourering
- IMPORTANT Must be placed in correct position to effectively stop dust ingress