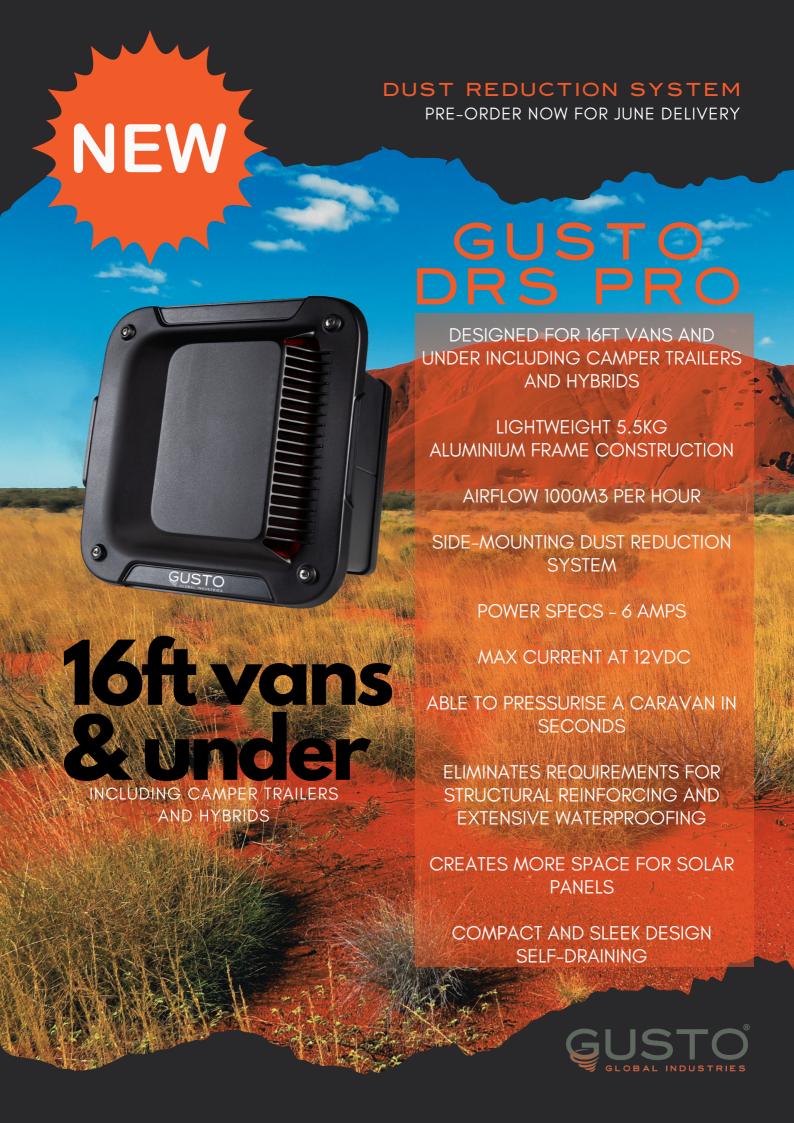

# **GUSTO DRS PRO**







#### **INCLUDES**

**DRS Pro unit** 

White grill

Switch panel

1 x Filter

## WEIGHT & DIMENSIONS

5.5kg

Caravan wall cutout size – 240mm x 240mm

External – 320mm x 320mm square x 250mm

Internal vent – 200mm x 350mm, 30mm height

### FILTER SPECIFICATIONS



- Custom-designed, high-efficiency filter.
- Rigid automotive grade plastic frame with bonded Polyurethane seals.
- Easy installation and serviceability
- Washable filter Gusto Blower unit is perfect for this
- Pull-tabs for easy manourering
- IMPORTANT Must be placed in correct position to effectively stop dust ingress

#### MOUNTING OPTIONS

- The unit can be installed on either side of the van (not the roof)
- Loosen 4 screws and use Phillips head to loosen cover plate (screws do not come out comp