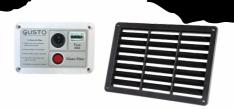

#### **INCLUDES**

**DRS Pro unit** 

White grill

Switch panel

1 x Filter

#### MOUNTING OPTIONS

- The unit can be installed on either side of the van (not the roof)
- Loosen 4 screws and use Phillips head to loosen cover plate (screws do not come out completely, saves them from getting lost)
- Rotate the front plate 180 degrees