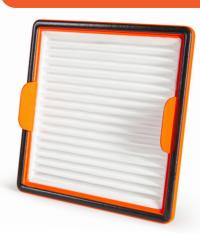

### FILTER SPECIFICATIONS

- Custom-designed, high-efficiency filter.
- Rigid automotive grade plastic frame with bonded Polyurethane seals.
- Easy installation and serviceability
- Washable filter Gusto Blower unit is perfect for this
- Pull-tabs for easy manourering
- IMPORTANT Must be placed in correct position to effectively stop dust ingress